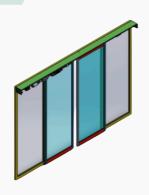

# iCat® Sliding Automatic Door

Thanks to its compact dimensions, the iCat® Sliding Photocell Door fits perfectly into any architectural environment, even in restricted spaces.

- Simple Turkish design, easy assembly.
- Self-cleaning rail system
- Patented profile system.
- No need for blind frame application