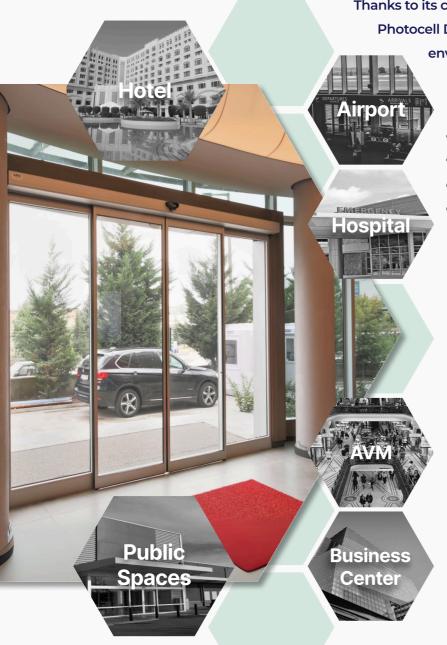

### **Compact Design, Perfect Fit for Any Environment!**

# iCat® Sliding Automatic Door

Thanks to its compact dimensions, the iCat® Sliding Photocell Door fits perfectly into any architectural environment, even in restricted spaces.

- Simple Turkish design, easy assembly.
- Self-cleaning rail system
- Patented profile system.
- No need for blind frame application